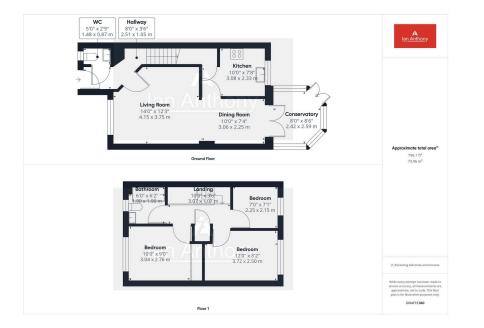

## **Parkfield Close, Ormskirk, L39 4YH** Guide Price £138,000

- SHARED OWNERSHIP PROPERTY 60%-40%
- CLOAKROOM
- KITCHEN & CONSERVATORY · THREE BEDROOMS
- FAMILY BATHROOM
- DRIVEWAY & GARDENS FRONT & REAR

• LOUNGE / DINER

SEMI DETACHED PROPERTY

## 🍋 3 🎦 2 🚍 2

SHARED OWNERSHIP PROPERTY 60% which equates to £138,000.

Rent and small service charge - £402.00 per month.

Well-Presented modern semi detached house situated in a Cul-De-Sac position upon Parkfield close. Ground floor accommodation comprises of a lounge/dining room, downstairs cloakroom, conservatory and kitchen. Whilst to the first floor there three bedrooms and a family bathroom. Externally there are well presented gardens to the front and rear, two car driveway . Viewing is highly recommended to appreciate what this lovely family home has to offer.